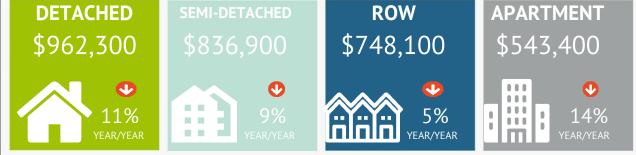

#### May 2023

| Sa     | les                                    | New Lis                                               | stings                                                                                                                                                           | Inventory                                                                                                                                                                                                                     |                                                                                                                                                                                                                                                                                  | S/NL                                                                                                                                                                                                                                                                                                                                         | Days on Market                                                                                                                                                                                                                                                                                                                                                                                 |                                                                                                                                                                                                   | t Months of Supply                                                                                                                                                                                                                                                                                                                                                                                                                                                                                                 |                                                                                                                                                                                                                                                           | Average P                                                                                                                                                                                                                                                                              | rice                                                                                                                                                                                                                                                                                                                                     | Median Price                                                                                                                                                                                                                                                                                                                                                                                                                                                                                                                                                                                                                                                                                                                                                                                                                                                                         |                                                                                                                                                                                                                                                                                                                                                                                                                                                                                                                                                                                                                                                                                                                                                                                                                                                                                      |
|--------|----------------------------------------|-------------------------------------------------------|------------------------------------------------------------------------------------------------------------------------------------------------------------------|-------------------------------------------------------------------------------------------------------------------------------------------------------------------------------------------------------------------------------|----------------------------------------------------------------------------------------------------------------------------------------------------------------------------------------------------------------------------------------------------------------------------------|----------------------------------------------------------------------------------------------------------------------------------------------------------------------------------------------------------------------------------------------------------------------------------------------------------------------------------------------|------------------------------------------------------------------------------------------------------------------------------------------------------------------------------------------------------------------------------------------------------------------------------------------------------------------------------------------------------------------------------------------------|---------------------------------------------------------------------------------------------------------------------------------------------------------------------------------------------------|--------------------------------------------------------------------------------------------------------------------------------------------------------------------------------------------------------------------------------------------------------------------------------------------------------------------------------------------------------------------------------------------------------------------------------------------------------------------------------------------------------------------|-----------------------------------------------------------------------------------------------------------------------------------------------------------------------------------------------------------------------------------------------------------|----------------------------------------------------------------------------------------------------------------------------------------------------------------------------------------------------------------------------------------------------------------------------------------|------------------------------------------------------------------------------------------------------------------------------------------------------------------------------------------------------------------------------------------------------------------------------------------------------------------------------------------|--------------------------------------------------------------------------------------------------------------------------------------------------------------------------------------------------------------------------------------------------------------------------------------------------------------------------------------------------------------------------------------------------------------------------------------------------------------------------------------------------------------------------------------------------------------------------------------------------------------------------------------------------------------------------------------------------------------------------------------------------------------------------------------------------------------------------------------------------------------------------------------|--------------------------------------------------------------------------------------------------------------------------------------------------------------------------------------------------------------------------------------------------------------------------------------------------------------------------------------------------------------------------------------------------------------------------------------------------------------------------------------------------------------------------------------------------------------------------------------------------------------------------------------------------------------------------------------------------------------------------------------------------------------------------------------------------------------------------------------------------------------------------------------|
| Actual | Y/Y                                    | Actual                                                | Y/Y                                                                                                                                                              | Actual                                                                                                                                                                                                                        | Y/Y                                                                                                                                                                                                                                                                              | Ratio                                                                                                                                                                                                                                                                                                                                        | Actual                                                                                                                                                                                                                                                                                                                                                                                         | Y/Y                                                                                                                                                                                               | Actual                                                                                                                                                                                                                                                                                                                                                                                                                                                                                                             | Y/Y                                                                                                                                                                                                                                                       | Actual                                                                                                                                                                                                                                                                                 | Y/Y                                                                                                                                                                                                                                                                                                                                      | Actual                                                                                                                                                                                                                                                                                                                                                                                                                                                                                                                                                                                                                                                                                                                                                                                                                                                                               | Y/Y                                                                                                                                                                                                                                                                                                                                                                                                                                                                                                                                                                                                                                                                                                                                                                                                                                                                                  |
| 746    | -2.4%                                  | 1,360                                                 | -19.6%                                                                                                                                                           | 1,252                                                                                                                                                                                                                         | -11.5%                                                                                                                                                                                                                                                                           | 55%                                                                                                                                                                                                                                                                                                                                          | 19.5                                                                                                                                                                                                                                                                                                                                                                                           | 50.9%                                                                                                                                                                                             | 1.68                                                                                                                                                                                                                                                                                                                                                                                                                                                                                                               | -9.4%                                                                                                                                                                                                                                                     | \$991,365                                                                                                                                                                                                                                                                              | -11.2%                                                                                                                                                                                                                                                                                                                                   | \$895,393                                                                                                                                                                                                                                                                                                                                                                                                                                                                                                                                                                                                                                                                                                                                                                                                                                                                            | -10.4%                                                                                                                                                                                                                                                                                                                                                                                                                                                                                                                                                                                                                                                                                                                                                                                                                                                                               |
| 64     | -14.7%                                 | 89                                                    | -32.6%                                                                                                                                                           | 54                                                                                                                                                                                                                            | -37.9%                                                                                                                                                                                                                                                                           | 72%                                                                                                                                                                                                                                                                                                                                          | 15.0                                                                                                                                                                                                                                                                                                                                                                                           | 43.4%                                                                                                                                                                                             | 0.84                                                                                                                                                                                                                                                                                                                                                                                                                                                                                                               | -27.3%                                                                                                                                                                                                                                                    | \$814,217                                                                                                                                                                                                                                                                              | -9.3%                                                                                                                                                                                                                                                                                                                                    | \$731,000                                                                                                                                                                                                                                                                                                                                                                                                                                                                                                                                                                                                                                                                                                                                                                                                                                                                            | -16.0%                                                                                                                                                                                                                                                                                                                                                                                                                                                                                                                                                                                                                                                                                                                                                                                                                                                                               |
| 259    | 9.7%                                   | 313                                                   | -32.7%                                                                                                                                                           | 210                                                                                                                                                                                                                           | -35.8%                                                                                                                                                                                                                                                                           | 83%                                                                                                                                                                                                                                                                                                                                          | 16.5                                                                                                                                                                                                                                                                                                                                                                                           | 18.1%                                                                                                                                                                                             | 0.81                                                                                                                                                                                                                                                                                                                                                                                                                                                                                                               | -41.5%                                                                                                                                                                                                                                                    | \$774,850                                                                                                                                                                                                                                                                              | -3.6%                                                                                                                                                                                                                                                                                                                                    | \$750,000                                                                                                                                                                                                                                                                                                                                                                                                                                                                                                                                                                                                                                                                                                                                                                                                                                                                            | -4.0%                                                                                                                                                                                                                                                                                                                                                                                                                                                                                                                                                                                                                                                                                                                                                                                                                                                                                |
| 182    | 27.3%                                  | 258                                                   | -5.8%                                                                                                                                                            | 322                                                                                                                                                                                                                           | 25.3%                                                                                                                                                                                                                                                                            | 71%                                                                                                                                                                                                                                                                                                                                          | 30.6                                                                                                                                                                                                                                                                                                                                                                                           | 102.3%                                                                                                                                                                                            | 1.77                                                                                                                                                                                                                                                                                                                                                                                                                                                                                                               | -1.6%                                                                                                                                                                                                                                                     | \$638,009                                                                                                                                                                                                                                                                              | -3.3%                                                                                                                                                                                                                                                                                                                                    | \$557,500                                                                                                                                                                                                                                                                                                                                                                                                                                                                                                                                                                                                                                                                                                                                                                                                                                                                            | -14.2%                                                                                                                                                                                                                                                                                                                                                                                                                                                                                                                                                                                                                                                                                                                                                                                                                                                                               |
| 3      | 0.0%                                   | 9                                                     | 12.5%                                                                                                                                                            | 15                                                                                                                                                                                                                            | 7.1%                                                                                                                                                                                                                                                                             | 33%                                                                                                                                                                                                                                                                                                                                          | 67.0                                                                                                                                                                                                                                                                                                                                                                                           | 148.1%                                                                                                                                                                                            | 5.00                                                                                                                                                                                                                                                                                                                                                                                                                                                                                                               | 7.1%                                                                                                                                                                                                                                                      | \$56,000                                                                                                                                                                                                                                                                               | -78.0%                                                                                                                                                                                                                                                                                                                                   | \$50,000                                                                                                                                                                                                                                                                                                                                                                                                                                                                                                                                                                                                                                                                                                                                                                                                                                                                             | -79.6%                                                                                                                                                                                                                                                                                                                                                                                                                                                                                                                                                                                                                                                                                                                                                                                                                                                                               |
| 1,254  | 2.7%                                   | 2,031                                                 | -21.1%                                                                                                                                                           | 1,860                                                                                                                                                                                                                         | -11.6%                                                                                                                                                                                                                                                                           | 62%                                                                                                                                                                                                                                                                                                                                          | 20.4                                                                                                                                                                                                                                                                                                                                                                                           | 53.6%                                                                                                                                                                                             | 1.48                                                                                                                                                                                                                                                                                                                                                                                                                                                                                                               | -13.9%                                                                                                                                                                                                                                                    | \$884,083                                                                                                                                                                                                                                                                              | -10.4%                                                                                                                                                                                                                                                                                                                                   | \$785,000                                                                                                                                                                                                                                                                                                                                                                                                                                                                                                                                                                                                                                                                                                                                                                                                                                                                            | -9.8%                                                                                                                                                                                                                                                                                                                                                                                                                                                                                                                                                                                                                                                                                                                                                                                                                                                                                |
|        | Actual<br>746<br>64<br>259<br>182<br>3 | 746 -2.4%   64 -14.7%   259 9.7%   182 27.3%   3 0.0% | Actual     Y/Y     Actual       746     -2.4%     1,360       64     -14.7%     89       259     9.7%     313       182     27.3%     258       3     0.0%     9 | Actual     Y/Y     Actual     Y/Y       746     -2.4%     1,360     -19.6%       64     -14.7%     89     -32.6%       259     9.7%     313     -32.7%       182     27.3%     258     -5.8%       3     0.0%     9     12.5% | Actual     Y/Y     Actual     Y/Y     Actual       746     -2.4%     1,360     -19.6%     1,252       64     -14.7%     89     -32.6%     54       259     9.7%     313     -32.7%     210       182     27.3%     258     -5.8%     322       3     0.0%     9     12.5%     15 | Actual     Y/Y     Actual     Y/Y     Actual     Y/Y       746     -2.4%     1,360     -19.6%     1,252     -11.5%       64     -14.7%     89     -32.6%     54     -37.9%       259     9.7%     313     -32.7%     210     -35.8%       182     27.3%     258     -5.8%     322     25.3%       3     0.0%     9     12.5%     15     7.1% | Actual     Y/Y     Actual     Y/Y     Actual     Y/Y     Ratio       746     -2.4%     1,360     -19.6%     1,252     -11.5%     55%       64     -14.7%     89     -32.6%     54     -37.9%     72%       259     9.7%     313     -32.7%     210     -35.8%     83%       182     27.3%     258     -5.8%     322     25.3%     71%       3     0.0%     9     12.5%     15     7.1%     33% | ActualY/YActualY/YActualY/YRatioActual746-2.4%1,360-19.6%1,252-11.5%55%19.564-14.7%89-32.6%54-37.9%72%15.02599.7%313-32.7%210-35.8%83%16.518227.3%258-5.8%32225.3%71%30.630.0%912.5%157.1%33%67.0 | Actual     Y/Y     Actual     Y/Y     Actual     Y/Y     Ratio     Actual     Y/Y       746     -2.4%     1,360     -19.6%     1,252     -11.5%     55%     19.5     50.9%       64     -14.7%     89     -32.6%     54     -37.9%     72%     15.0     43.4%       259     9.7%     313     -32.7%     210     -35.8%     83%     16.5     18.1%       182     27.3%     258     -5.8%     322     25.3%     71%     30.6     102.3%       3     0.0%     9     12.5%     15     7.1%     33%     67.0     148.1% | ActualY/YActualY/YActualY/YRatioActualY/YActual746-2.4%1,360-19.6%1,252-11.5%55%19.550.9%1.6864-14.7%89-32.6%54-37.9%72%15.043.4%0.842599.7%313-32.7%210-35.8%83%16.518.1%0.8118227.3%258-5.8%32225.3%71%30.6102.3%1.7730.0%912.5%157.1%33%67.0148.1%5.00 | ActualY/YActualY/YActualY/YRatioActualY/YActualY/Y746-2.4%1,360-19.6%1,252-11.5%55%19.550.9%1.68-9.4%64-14.7%89-32.6%54-37.9%72%15.043.4%0.84-27.3%2599.7%313-32.7%210-35.8%83%16.518.1%0.81-41.5%18227.3%258-5.8%32225.3%71%30.6102.3%1.77-1.6%30.0%912.5%157.1%33%67.0148.1%5.007.1% | ActualY/YActualY/YActualY/YRatioActualY/YActualY/YActual746-2.4%1,360-19.6%1,252-11.5%55%19.550.9%1.68-9.4%\$991,36564-14.7%89-32.6%54-37.9%72%15.043.4%0.84-27.3%\$814,2172599.7%313-32.7%210-35.8%83%16.518.1%0.81-41.5%\$774,85018227.3%258-5.8%32225.3%71%30.6102.3%1.77-1.6%\$638,00930.0%912.5%157.1%33%67.0148.1%5.007.1%\$56,000 | Actual     Y/Y     Actual     Y/Y     Actual     Y/Y     Ratio     Actual     Y/Y     Actual | Actual     Y/Y     Actual     Y/Y     Actual     Y/Y     Ratio     Actual     Y/Y     Actual |