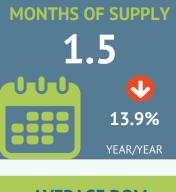

With 1,860 units available in May, inventory remains lower than what was available last year and 26 per cent below long-term trends for the month. Rising sales and lower inventories caused the months of supply to fall from 1.7 months in May 2022 to 1.5 months this month.