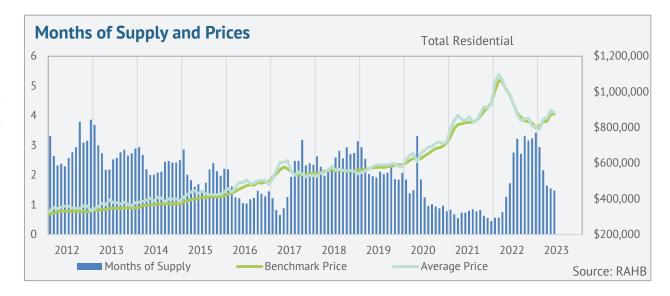

With 1,860 units available in May, inventory remains lower than what was available last year and 26 per cent below long-term trends for the month. Rising sales and lower inventories caused the months of supply to fall from 1.7 months in May 2022 to 1.5 months this month.

The unadjusted benchmark price in May was \$877,100 across the RAHB market area. This is just shy of a one per cent price increase over the previous month and 11 per cent lower than May 2022. Even with the adjustments in 2022, May prices remain higher than levels reported throughout most of 2021.