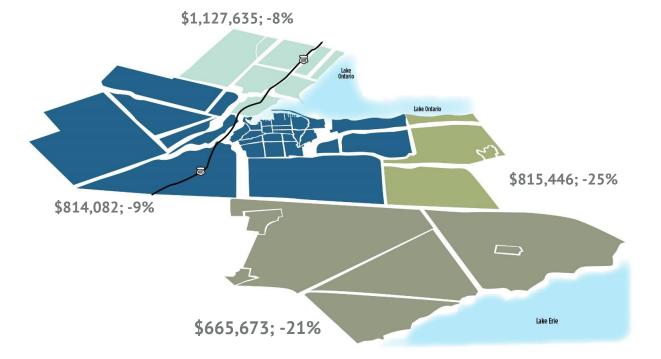

# AVERAGE RESIDENTIAL PRICE BY DISTRICT

| HAMILTON REGION  | 16 |
|------------------|----|
| BURLINGTON       | 15 |
| HALDIMAND COUNTY | 13 |
| NIAGARA NORTH    | 59 |

## RESIDENTIAL PRICE COMPARISON

|                  | May 2023    |               | Year-To-Date |                               |             |        |                 |        |  |  |  |
|------------------|-------------|---------------|--------------|-------------------------------|-------------|--------|-----------------|--------|--|--|--|
|                  | Average P   | Average Price |              | Benchmark Price Average Price |             |        | Benchmark Price |        |  |  |  |
|                  | Actual      | Y/Y           | Actual       | Y/Y                           | Actual      | Y/Y    | Actual          | Y/Y    |  |  |  |
| Hamilton Region  | \$814,082   | -9.1%         | \$813,800    | -11.9%                        | \$799,191   | -17.4% | \$783,780       | -18.1% |  |  |  |
| Burlington       | \$1,127,635 | -7.9%         | \$1,086,400  | -6.0%                         | \$1,086,125 | -16.3% | \$1,043,700     | -15.4% |  |  |  |
| Haldimand County | \$665,673   | -21.4%        | \$694,500    | -17.7%                        | \$707,547   | -18.1% | \$677,660       | -19.3% |  |  |  |
| Niagara North    | \$815,446   | -24.8%        | \$809,600    | -17.9%                        | \$815,574   | -22.1% | \$795,040       | -19.3% |  |  |  |