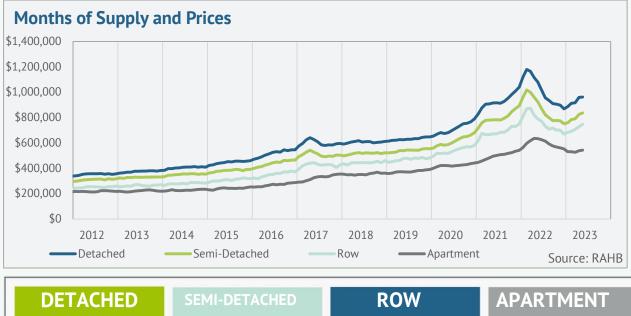

The unadjusted benchmark price in May was \$877,100 across the RAHB market area. This is just shy of a one per cent price increase over the previous month and 11 per cent lower than May 2022. Even with the adjustments in 2022, May prices remain higher than levels reported throughout most of 2021.