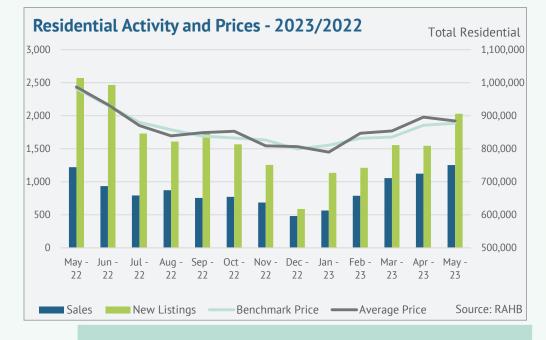

### RAHB AREA HOME PRICES TREND UPWARDS FOR THE FIFTH CONSECUTIVE MONTH

#### SALES TO NEW LISTINGS RATIO KEEPS CONDITIONS BALANCED

Hamilton, ON (June 1, 2023) - The REALTORS® Association of Hamilton-Burlington (RAHB) reported 1,254 sales in May. This represents a 12 per cent increase in homes sold over the previous month and a three per cent increase in sales compared to May 2022. The three per cent year -over-year increase in sales was driven by stronger home sales in Hamilton, Niagara North and Burlington. New listings remain well below the levels traditionally reported this time of year. However, listings rose 32 per cent over the previous month, with 2,031 new homes listed in May.

With 1,860 units available in May, inventory remains lower than what was available last year and 26 per cent below long-term trends for the month. Rising sales and lower inventories caused the months of supply to fall from 1.7 months in May 2022 to 1.5 months this month.

The unadjusted benchmark price in May was \$877,100 across the RAHB market area. This is just shy of a one per cent price increase over the previous month and 11 per cent lower than May 2022. Even with the adjustments in 2022, May prices remain higher than levels reported throughout most of 2021.