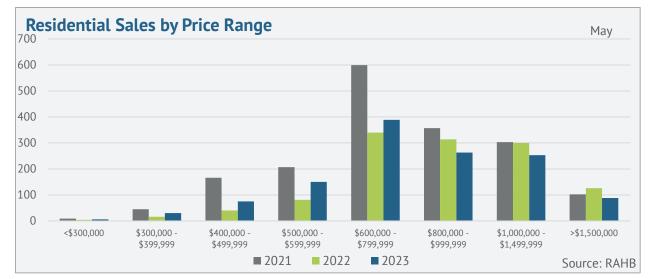

#### May 2023

| Sa     | les                                    | New Lis                                               | stings                                                                                                                                                           | Inventory                                                                                                                                                                                                                     |                                                                                                                                                                                                                                                                                  | S/NL                                                                                                                                                                                                                                                                                                                                         | Days on Market                                                                                                                                                                                                                                                                                                                                                                                 |                                                                                                                                                                                                   | t Months of Supply                                                                                                                                                                                                                                                                                                                                                                                                                                                                                                 |                                                                                                                                                                                                                                                           | Average P                                                                                                                                                                                                                                                                              | rice                                                                                                                                                                                                                                                                                                                                     | Median Price                                                                                                                                                                                                                                                                                                                                                                                                                                                                                                                                                                                                                                                                                                                                                                                                                                                                         |                                                                                                                                                                                                                                                                                                                                                                                                                                                                                                                                                                                                                                                                                                                                                                                                                                                                                      |
|--------|----------------------------------------|-------------------------------------------------------|------------------------------------------------------------------------------------------------------------------------------------------------------------------|-------------------------------------------------------------------------------------------------------------------------------------------------------------------------------------------------------------------------------|----------------------------------------------------------------------------------------------------------------------------------------------------------------------------------------------------------------------------------------------------------------------------------|----------------------------------------------------------------------------------------------------------------------------------------------------------------------------------------------------------------------------------------------------------------------------------------------------------------------------------------------|------------------------------------------------------------------------------------------------------------------------------------------------------------------------------------------------------------------------------------------------------------------------------------------------------------------------------------------------------------------------------------------------|---------------------------------------------------------------------------------------------------------------------------------------------------------------------------------------------------|--------------------------------------------------------------------------------------------------------------------------------------------------------------------------------------------------------------------------------------------------------------------------------------------------------------------------------------------------------------------------------------------------------------------------------------------------------------------------------------------------------------------|-----------------------------------------------------------------------------------------------------------------------------------------------------------------------------------------------------------------------------------------------------------|----------------------------------------------------------------------------------------------------------------------------------------------------------------------------------------------------------------------------------------------------------------------------------------|------------------------------------------------------------------------------------------------------------------------------------------------------------------------------------------------------------------------------------------------------------------------------------------------------------------------------------------|--------------------------------------------------------------------------------------------------------------------------------------------------------------------------------------------------------------------------------------------------------------------------------------------------------------------------------------------------------------------------------------------------------------------------------------------------------------------------------------------------------------------------------------------------------------------------------------------------------------------------------------------------------------------------------------------------------------------------------------------------------------------------------------------------------------------------------------------------------------------------------------|--------------------------------------------------------------------------------------------------------------------------------------------------------------------------------------------------------------------------------------------------------------------------------------------------------------------------------------------------------------------------------------------------------------------------------------------------------------------------------------------------------------------------------------------------------------------------------------------------------------------------------------------------------------------------------------------------------------------------------------------------------------------------------------------------------------------------------------------------------------------------------------|
| Actual | Y/Y                                    | Actual                                                | Y/Y                                                                                                                                                              | Actual                                                                                                                                                                                                                        | Y/Y                                                                                                                                                                                                                                                                              | Ratio                                                                                                                                                                                                                                                                                                                                        | Actual                                                                                                                                                                                                                                                                                                                                                                                         | Y/Y                                                                                                                                                                                               | Actual                                                                                                                                                                                                                                                                                                                                                                                                                                                                                                             | Y/Y                                                                                                                                                                                                                                                       | Actual                                                                                                                                                                                                                                                                                 | Y/Y                                                                                                                                                                                                                                                                                                                                      | Actual                                                                                                                                                                                                                                                                                                                                                                                                                                                                                                                                                                                                                                                                                                                                                                                                                                                                               | Y/Y                                                                                                                                                                                                                                                                                                                                                                                                                                                                                                                                                                                                                                                                                                                                                                                                                                                                                  |
| 746    | -2.4%                                  | 1,360                                                 | -19.6%                                                                                                                                                           | 1,252                                                                                                                                                                                                                         | -11.5%                                                                                                                                                                                                                                                                           | 55%                                                                                                                                                                                                                                                                                                                                          | 19.5                                                                                                                                                                                                                                                                                                                                                                                           | 50.9%                                                                                                                                                                                             | 1.68                                                                                                                                                                                                                                                                                                                                                                                                                                                                                                               | -9.4%                                                                                                                                                                                                                                                     | \$991,365                                                                                                                                                                                                                                                                              | -11.2%                                                                                                                                                                                                                                                                                                                                   | \$895,393                                                                                                                                                                                                                                                                                                                                                                                                                                                                                                                                                                                                                                                                                                                                                                                                                                                                            | -10.4%                                                                                                                                                                                                                                                                                                                                                                                                                                                                                                                                                                                                                                                                                                                                                                                                                                                                               |
| 64     | -14.7%                                 | 89                                                    | -32.6%                                                                                                                                                           | 54                                                                                                                                                                                                                            | -37.9%                                                                                                                                                                                                                                                                           | 72%                                                                                                                                                                                                                                                                                                                                          | 15.0                                                                                                                                                                                                                                                                                                                                                                                           | 43.4%                                                                                                                                                                                             | 0.84                                                                                                                                                                                                                                                                                                                                                                                                                                                                                                               | -27.3%                                                                                                                                                                                                                                                    | \$814,217                                                                                                                                                                                                                                                                              | -9.3%                                                                                                                                                                                                                                                                                                                                    | \$731,000                                                                                                                                                                                                                                                                                                                                                                                                                                                                                                                                                                                                                                                                                                                                                                                                                                                                            | -16.0%                                                                                                                                                                                                                                                                                                                                                                                                                                                                                                                                                                                                                                                                                                                                                                                                                                                                               |
| 259    | 9.7%                                   | 313                                                   | -32.7%                                                                                                                                                           | 210                                                                                                                                                                                                                           | -35.8%                                                                                                                                                                                                                                                                           | 83%                                                                                                                                                                                                                                                                                                                                          | 16.5                                                                                                                                                                                                                                                                                                                                                                                           | 18.1%                                                                                                                                                                                             | 0.81                                                                                                                                                                                                                                                                                                                                                                                                                                                                                                               | -41.5%                                                                                                                                                                                                                                                    | \$774,850                                                                                                                                                                                                                                                                              | -3.6%                                                                                                                                                                                                                                                                                                                                    | \$750,000                                                                                                                                                                                                                                                                                                                                                                                                                                                                                                                                                                                                                                                                                                                                                                                                                                                                            | -4.0%                                                                                                                                                                                                                                                                                                                                                                                                                                                                                                                                                                                                                                                                                                                                                                                                                                                                                |
| 182    | 27.3%                                  | 258                                                   | -5.8%                                                                                                                                                            | 322                                                                                                                                                                                                                           | 25.3%                                                                                                                                                                                                                                                                            | 71%                                                                                                                                                                                                                                                                                                                                          | 30.6                                                                                                                                                                                                                                                                                                                                                                                           | 102.3%                                                                                                                                                                                            | 1.77                                                                                                                                                                                                                                                                                                                                                                                                                                                                                                               | -1.6%                                                                                                                                                                                                                                                     | \$638,009                                                                                                                                                                                                                                                                              | -3.3%                                                                                                                                                                                                                                                                                                                                    | \$557,500                                                                                                                                                                                                                                                                                                                                                                                                                                                                                                                                                                                                                                                                                                                                                                                                                                                                            | -14.2%                                                                                                                                                                                                                                                                                                                                                                                                                                                                                                                                                                                                                                                                                                                                                                                                                                                                               |
| 3      | 0.0%                                   | 9                                                     | 12.5%                                                                                                                                                            | 15                                                                                                                                                                                                                            | 7.1%                                                                                                                                                                                                                                                                             | 33%                                                                                                                                                                                                                                                                                                                                          | 67.0                                                                                                                                                                                                                                                                                                                                                                                           | 148.1%                                                                                                                                                                                            | 5.00                                                                                                                                                                                                                                                                                                                                                                                                                                                                                                               | 7.1%                                                                                                                                                                                                                                                      | \$56,000                                                                                                                                                                                                                                                                               | -78.0%                                                                                                                                                                                                                                                                                                                                   | \$50,000                                                                                                                                                                                                                                                                                                                                                                                                                                                                                                                                                                                                                                                                                                                                                                                                                                                                             | -79.6%                                                                                                                                                                                                                                                                                                                                                                                                                                                                                                                                                                                                                                                                                                                                                                                                                                                                               |
| 1,254  | 2.7%                                   | 2,031                                                 | -21.1%                                                                                                                                                           | 1,860                                                                                                                                                                                                                         | -11.6%                                                                                                                                                                                                                                                                           | 62%                                                                                                                                                                                                                                                                                                                                          | 20.4                                                                                                                                                                                                                                                                                                                                                                                           | 53.6%                                                                                                                                                                                             | 1.48                                                                                                                                                                                                                                                                                                                                                                                                                                                                                                               | -13.9%                                                                                                                                                                                                                                                    | \$884,083                                                                                                                                                                                                                                                                              | -10.4%                                                                                                                                                                                                                                                                                                                                   | \$785,000                                                                                                                                                                                                                                                                                                                                                                                                                                                                                                                                                                                                                                                                                                                                                                                                                                                                            | -9.8%                                                                                                                                                                                                                                                                                                                                                                                                                                                                                                                                                                                                                                                                                                                                                                                                                                                                                |
|        | Actual<br>746<br>64<br>259<br>182<br>3 | 746 -2.4%   64 -14.7%   259 9.7%   182 27.3%   3 0.0% | Actual     Y/Y     Actual       746     -2.4%     1,360       64     -14.7%     89       259     9.7%     313       182     27.3%     258       3     0.0%     9 | Actual     Y/Y     Actual     Y/Y       746     -2.4%     1,360     -19.6%       64     -14.7%     89     -32.6%       259     9.7%     313     -32.7%       182     27.3%     258     -5.8%       3     0.0%     9     12.5% | Actual     Y/Y     Actual     Y/Y     Actual       746     -2.4%     1,360     -19.6%     1,252       64     -14.7%     89     -32.6%     54       259     9.7%     313     -32.7%     210       182     27.3%     258     -5.8%     322       3     0.0%     9     12.5%     15 | Actual     Y/Y     Actual     Y/Y     Actual     Y/Y       746     -2.4%     1,360     -19.6%     1,252     -11.5%       64     -14.7%     89     -32.6%     54     -37.9%       259     9.7%     313     -32.7%     210     -35.8%       182     27.3%     258     -5.8%     322     25.3%       3     0.0%     9     12.5%     15     7.1% | Actual     Y/Y     Actual     Y/Y     Actual     Y/Y     Ratio       746     -2.4%     1,360     -19.6%     1,252     -11.5%     55%       64     -14.7%     89     -32.6%     54     -37.9%     72%       259     9.7%     313     -32.7%     210     -35.8%     83%       182     27.3%     258     -5.8%     322     25.3%     71%       3     0.0%     9     12.5%     15     7.1%     33% | ActualY/YActualY/YActualY/YRatioActual746-2.4%1,360-19.6%1,252-11.5%55%19.564-14.7%89-32.6%54-37.9%72%15.02599.7%313-32.7%210-35.8%83%16.518227.3%258-5.8%32225.3%71%30.630.0%912.5%157.1%33%67.0 | Actual     Y/Y     Actual     Y/Y     Actual     Y/Y     Ratio     Actual     Y/Y       746     -2.4%     1,360     -19.6%     1,252     -11.5%     55%     19.5     50.9%       64     -14.7%     89     -32.6%     54     -37.9%     72%     15.0     43.4%       259     9.7%     313     -32.7%     210     -35.8%     83%     16.5     18.1%       182     27.3%     258     -5.8%     322     25.3%     71%     30.6     102.3%       3     0.0%     9     12.5%     15     7.1%     33%     67.0     148.1% | ActualY/YActualY/YActualY/YRatioActualY/YActual746-2.4%1,360-19.6%1,252-11.5%55%19.550.9%1.6864-14.7%89-32.6%54-37.9%72%15.043.4%0.842599.7%313-32.7%210-35.8%83%16.518.1%0.8118227.3%258-5.8%32225.3%71%30.6102.3%1.7730.0%912.5%157.1%33%67.0148.1%5.00 | ActualY/YActualY/YActualY/YRatioActualY/YActualY/Y746-2.4%1,360-19.6%1,252-11.5%55%19.550.9%1.68-9.4%64-14.7%89-32.6%54-37.9%72%15.043.4%0.84-27.3%2599.7%313-32.7%210-35.8%83%16.518.1%0.81-41.5%18227.3%258-5.8%32225.3%71%30.6102.3%1.77-1.6%30.0%912.5%157.1%33%67.0148.1%5.007.1% | ActualY/YActualY/YActualY/YRatioActualY/YActualY/YActual746-2.4%1,360-19.6%1,252-11.5%55%19.550.9%1.68-9.4%\$991,36564-14.7%89-32.6%54-37.9%72%15.043.4%0.84-27.3%\$814,2172599.7%313-32.7%210-35.8%83%16.518.1%0.81-41.5%\$774,85018227.3%258-5.8%32225.3%71%30.6102.3%1.77-1.6%\$638,00930.0%912.5%157.1%33%67.0148.1%5.007.1%\$56,000 | Actual     Y/Y     Actual     Y/Y     Actual     Y/Y     Ratio     Actual     Y/Y     Actual | Actual     Y/Y     Actual     Y/Y     Actual     Y/Y     Ratio     Actual     Y/Y     Actual |