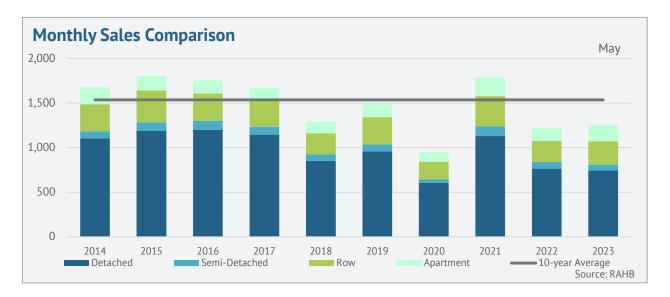

#### SALES TO NEW LISTINGS RATIO KEEPS CONDITIONS BALANCED

Hamilton, ON (June 1, 2023) - The REALTORS® Association of Hamilton-Burlington (RAHB) reported 1,254 sales in May. This represents a 12 per cent increase in homes sold over the previous month and a three per cent increase in sales compared to May 2022. The three per cent year -over-year increase in sales was driven by stronger home sales in Hamilton, Niagara North and Burlington. New listings remain well below the levels traditionally reported this time of year. However, listings rose 32 per cent over the previous month, with 2,031 new homes listed in May.

With 1,860 units available in May, inventory remains lower than what was available last year and 26 per cent below long-term trends for the month. Rising sales and lower inventories caused the months of supply to fall from 1.7 months in May 2022 to 1.5 months this month.