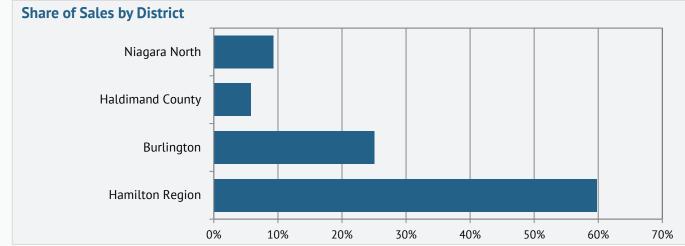

## **REGIONAL SUMMARY**

| May 2023         |        |        |        |                        |        |               |       |                |          |                  |           |             |          |             |        |
|------------------|--------|--------|--------|------------------------|--------|---------------|-------|----------------|----------|------------------|-----------|-------------|----------|-------------|--------|
|                  | Sa     | les    | New Li | stings                 | Inve   | nventory S/NL |       | Days on Market |          | Months of Supply |           | Average P   | rice     | Median P    | rice   |
|                  | Actual | Y/Y    | Actual | Y/Y                    | Actual | Y/Y           | Ratio | Actual         | Y/Y      | Actual           | Y/Y       | Actual      | Y/Y      | Actual      | Y/Y    |
| Hamilton Region  | 750    | 0.8%   | 1234   | -24.8%                 | 1114   | -16.1%        | 61%   | 19.1           | 50.3%    | 1.49             | -16.8%    | \$814,082   | -9.1%    | \$750,001   | -8.0%  |
| Burlington       | 314    | 6.4%   | 429    | -20.7%                 | 291    | -25.4%        | 73%   | 17.2           | 34.3%    | 0.93             | -29.9%    | \$1,127,635 | -7.9%    | \$1,050,000 | -4.4%  |
| Haldimand County | 73     | -11.0% | 170    | 14.9%                  | 220    | 59.4%         | 43%   | 32.9           | 102.5%   | 3.01             | 79.1%     | \$665,673   | -21.4%   | \$649,000   | -18.1% |
| Niagara North    | 117    | 17.0%  | 198    | -18.2%                 | 235    | -4.9%         | 59%   | 29.1           | 79.5%    | 2.01             | -18.7%    | \$815,446   | -24.8%   | \$750,000   | -14.8% |
| Total            | 1254   | 2.7%   | 2,031  | -21.1%                 | 1860   | -11.6%        | 62%   | 20.4           | 53.6%    | 1.48             | -13.9%    | \$884,083   | -10.4%   | \$785,000   | -9.8%  |
| Year-to-Date     |        |        |        |                        |        |               |       |                |          |                  |           |             |          |             |        |
|                  | Sa     | les    | New Li | New Listings Inventory |        | S/NL          | D     | OM             | Months o | f Supply         | Average P | rice        | Median P | rice        |        |
|                  | Actual | Y/Y    | Actual | Y/Y                    | Actual | Y/Y           | Ratio | Actual         | Y/Y      | Actual           | Y/Y       | Actual      | Y/Y      | Actual      | Y/Y    |
| Hamilton Region  | 2,907  | -21.2% | 4,532  | -27.5%                 | 1045   | 41.5%         | 64.1% | 26.1           | 165.6%   | 1.80             | 79.6%     | \$799,191   | -17.4%   | \$746,500   | -15.6% |
| Burlington       | 1,126  | -15.9% | 1,588  | -27.0%                 | 293    | 25.1%         | 70.9% | 21.1           | 133.0%   | 1.30             | 48.7%     | \$1,086,125 | -16.3%   | \$990,000   | -16.1% |
| Haldimand County | 279    | -27.3% | 546    | -3.2%                  | 180    | 112.8%        | 51.1% | 38.0           | 171.2%   | 3.22             | 192.9%    | \$707,547   | -18.1%   | \$690,000   | -16.4% |
| Niagara North    | 474    | -13.0% | 812    | -13.5%                 | 225    | 66.3%         | 58.4% | 33.4           | 204.7%   | 2.38             | 91.2%     | \$815,574   | -22.1%   | \$750,000   | -19.9% |
| Total            | 4,786  | -19.7% | 7,478  | -24.6%                 | 1,743  | 46.1%         | 64.0% | 26.4           | 162.7%   | 1.82             | 81.9%     | \$862,978   | -17.2%   | \$775,000   | -16.7% |

# AVERAGE RESIDENTIAL PRICE BY DISTRICT

| HAMILTON REGION  | 16 |
|------------------|----|
| BURLINGTON       | 15 |
| HALDIMAND COUNTY | 13 |
| NIAGARA NORTH    | 59 |