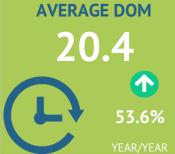

#### May 2023

| Sa     | les                                    | New Lis                                               | stings                                                                                                                                                           | Inventory                                                                                                                                                                                                                     |                                                                                                                                                                                                                                                                                  | S/NL                                                                                                                                                                                                                                                                                                                                         | Days on Market                                                                                                                                                                                                                                                                                                                                                                                 |                                                                                                                                                                                                   | t Months of Supply                                                                                                                                                                                                                                                                                                                                                                                                                                                                                                 |                                                                                                                                                                                                                                                           | Average P                                                                                                                                                                                                                                                                              | rice                                                                                                                                                                                                                                                                                                                                     | Median Price                                                                                                                                                                                                                                                                                                                                                                                                                                                                                                                                                                                                                                                                                                                                                                                                                                                                         |                                                                                                                                                                                                                                                                                                                                                                                                                                                                                                                                                                                                                                                                                                                                                                                                                                                                                      |
|--------|----------------------------------------|-------------------------------------------------------|------------------------------------------------------------------------------------------------------------------------------------------------------------------|-------------------------------------------------------------------------------------------------------------------------------------------------------------------------------------------------------------------------------|----------------------------------------------------------------------------------------------------------------------------------------------------------------------------------------------------------------------------------------------------------------------------------|----------------------------------------------------------------------------------------------------------------------------------------------------------------------------------------------------------------------------------------------------------------------------------------------------------------------------------------------|------------------------------------------------------------------------------------------------------------------------------------------------------------------------------------------------------------------------------------------------------------------------------------------------------------------------------------------------------------------------------------------------|---------------------------------------------------------------------------------------------------------------------------------------------------------------------------------------------------|--------------------------------------------------------------------------------------------------------------------------------------------------------------------------------------------------------------------------------------------------------------------------------------------------------------------------------------------------------------------------------------------------------------------------------------------------------------------------------------------------------------------|-----------------------------------------------------------------------------------------------------------------------------------------------------------------------------------------------------------------------------------------------------------|----------------------------------------------------------------------------------------------------------------------------------------------------------------------------------------------------------------------------------------------------------------------------------------|------------------------------------------------------------------------------------------------------------------------------------------------------------------------------------------------------------------------------------------------------------------------------------------------------------------------------------------|--------------------------------------------------------------------------------------------------------------------------------------------------------------------------------------------------------------------------------------------------------------------------------------------------------------------------------------------------------------------------------------------------------------------------------------------------------------------------------------------------------------------------------------------------------------------------------------------------------------------------------------------------------------------------------------------------------------------------------------------------------------------------------------------------------------------------------------------------------------------------------------|--------------------------------------------------------------------------------------------------------------------------------------------------------------------------------------------------------------------------------------------------------------------------------------------------------------------------------------------------------------------------------------------------------------------------------------------------------------------------------------------------------------------------------------------------------------------------------------------------------------------------------------------------------------------------------------------------------------------------------------------------------------------------------------------------------------------------------------------------------------------------------------|
| Actual | Y/Y                                    | Actual                                                | Y/Y                                                                                                                                                              | Actual                                                                                                                                                                                                                        | Y/Y                                                                                                                                                                                                                                                                              | Ratio                                                                                                                                                                                                                                                                                                                                        | Actual                                                                                                                                                                                                                                                                                                                                                                                         | Y/Y                                                                                                                                                                                               | Actual                                                                                                                                                                                                                                                                                                                                                                                                                                                                                                             | Y/Y                                                                                                                                                                                                                                                       | Actual                                                                                                                                                                                                                                                                                 | Y/Y                                                                                                                                                                                                                                                                                                                                      | Actual                                                                                                                                                                                                                                                                                                                                                                                                                                                                                                                                                                                                                                                                                                                                                                                                                                                                               | Y/Y                                                                                                                                                                                                                                                                                                                                                                                                                                                                                                                                                                                                                                                                                                                                                                                                                                                                                  |
| 746    | -2.4%                                  | 1,360                                                 | -19.6%                                                                                                                                                           | 1,252                                                                                                                                                                                                                         | -11.5%                                                                                                                                                                                                                                                                           | 55%                                                                                                                                                                                                                                                                                                                                          | 19.5                                                                                                                                                                                                                                                                                                                                                                                           | 50.9%                                                                                                                                                                                             | 1.68                                                                                                                                                                                                                                                                                                                                                                                                                                                                                                               | -9.4%                                                                                                                                                                                                                                                     | \$991,365                                                                                                                                                                                                                                                                              | -11.2%                                                                                                                                                                                                                                                                                                                                   | \$895,393                                                                                                                                                                                                                                                                                                                                                                                                                                                                                                                                                                                                                                                                                                                                                                                                                                                                            | -10.4%                                                                                                                                                                                                                                                                                                                                                                                                                                                                                                                                                                                                                                                                                                                                                                                                                                                                               |
| 64     | -14.7%                                 | 89                                                    | -32.6%                                                                                                                                                           | 54                                                                                                                                                                                                                            | -37.9%                                                                                                                                                                                                                                                                           | 72%                                                                                                                                                                                                                                                                                                                                          | 15.0                                                                                                                                                                                                                                                                                                                                                                                           | 43.4%                                                                                                                                                                                             | 0.84                                                                                                                                                                                                                                                                                                                                                                                                                                                                                                               | -27.3%                                                                                                                                                                                                                                                    | \$814,217                                                                                                                                                                                                                                                                              | -9.3%                                                                                                                                                                                                                                                                                                                                    | \$731,000                                                                                                                                                                                                                                                                                                                                                                                                                                                                                                                                                                                                                                                                                                                                                                                                                                                                            | -16.0%                                                                                                                                                                                                                                                                                                                                                                                                                                                                                                                                                                                                                                                                                                                                                                                                                                                                               |
| 259    | 9.7%                                   | 313                                                   | -32.7%                                                                                                                                                           | 210                                                                                                                                                                                                                           | -35.8%                                                                                                                                                                                                                                                                           | 83%                                                                                                                                                                                                                                                                                                                                          | 16.5                                                                                                                                                                                                                                                                                                                                                                                           | 18.1%                                                                                                                                                                                             | 0.81                                                                                                                                                                                                                                                                                                                                                                                                                                                                                                               | -41.5%                                                                                                                                                                                                                                                    | \$774,850                                                                                                                                                                                                                                                                              | -3.6%                                                                                                                                                                                                                                                                                                                                    | \$750,000                                                                                                                                                                                                                                                                                                                                                                                                                                                                                                                                                                                                                                                                                                                                                                                                                                                                            | -4.0%                                                                                                                                                                                                                                                                                                                                                                                                                                                                                                                                                                                                                                                                                                                                                                                                                                                                                |
| 182    | 27.3%                                  | 258                                                   | -5.8%                                                                                                                                                            | 322                                                                                                                                                                                                                           | 25.3%                                                                                                                                                                                                                                                                            | 71%                                                                                                                                                                                                                                                                                                                                          | 30.6                                                                                                                                                                                                                                                                                                                                                                                           | 102.3%                                                                                                                                                                                            | 1.77                                                                                                                                                                                                                                                                                                                                                                                                                                                                                                               | -1.6%                                                                                                                                                                                                                                                     | \$638,009                                                                                                                                                                                                                                                                              | -3.3%                                                                                                                                                                                                                                                                                                                                    | \$557,500                                                                                                                                                                                                                                                                                                                                                                                                                                                                                                                                                                                                                                                                                                                                                                                                                                                                            | -14.2%                                                                                                                                                                                                                                                                                                                                                                                                                                                                                                                                                                                                                                                                                                                                                                                                                                                                               |
| 3      | 0.0%                                   | 9                                                     | 12.5%                                                                                                                                                            | 15                                                                                                                                                                                                                            | 7.1%                                                                                                                                                                                                                                                                             | 33%                                                                                                                                                                                                                                                                                                                                          | 67.0                                                                                                                                                                                                                                                                                                                                                                                           | 148.1%                                                                                                                                                                                            | 5.00                                                                                                                                                                                                                                                                                                                                                                                                                                                                                                               | 7.1%                                                                                                                                                                                                                                                      | \$56,000                                                                                                                                                                                                                                                                               | -78.0%                                                                                                                                                                                                                                                                                                                                   | \$50,000                                                                                                                                                                                                                                                                                                                                                                                                                                                                                                                                                                                                                                                                                                                                                                                                                                                                             | -79.6%                                                                                                                                                                                                                                                                                                                                                                                                                                                                                                                                                                                                                                                                                                                                                                                                                                                                               |
| 1,254  | 2.7%                                   | 2,031                                                 | -21.1%                                                                                                                                                           | 1,860                                                                                                                                                                                                                         | -11.6%                                                                                                                                                                                                                                                                           | 62%                                                                                                                                                                                                                                                                                                                                          | 20.4                                                                                                                                                                                                                                                                                                                                                                                           | 53.6%                                                                                                                                                                                             | 1.48                                                                                                                                                                                                                                                                                                                                                                                                                                                                                                               | -13.9%                                                                                                                                                                                                                                                    | \$884,083                                                                                                                                                                                                                                                                              | -10.4%                                                                                                                                                                                                                                                                                                                                   | \$785,000                                                                                                                                                                                                                                                                                                                                                                                                                                                                                                                                                                                                                                                                                                                                                                                                                                                                            | -9.8%                                                                                                                                                                                                                                                                                                                                                                                                                                                                                                                                                                                                                                                                                                                                                                                                                                                                                |
|        | Actual<br>746<br>64<br>259<br>182<br>3 | 746 -2.4%   64 -14.7%   259 9.7%   182 27.3%   3 0.0% | Actual     Y/Y     Actual       746     -2.4%     1,360       64     -14.7%     89       259     9.7%     313       182     27.3%     258       3     0.0%     9 | Actual     Y/Y     Actual     Y/Y       746     -2.4%     1,360     -19.6%       64     -14.7%     89     -32.6%       259     9.7%     313     -32.7%       182     27.3%     258     -5.8%       3     0.0%     9     12.5% | Actual     Y/Y     Actual     Y/Y     Actual       746     -2.4%     1,360     -19.6%     1,252       64     -14.7%     89     -32.6%     54       259     9.7%     313     -32.7%     210       182     27.3%     258     -5.8%     322       3     0.0%     9     12.5%     15 | Actual     Y/Y     Actual     Y/Y     Actual     Y/Y       746     -2.4%     1,360     -19.6%     1,252     -11.5%       64     -14.7%     89     -32.6%     54     -37.9%       259     9.7%     313     -32.7%     210     -35.8%       182     27.3%     258     -5.8%     322     25.3%       3     0.0%     9     12.5%     15     7.1% | Actual     Y/Y     Actual     Y/Y     Actual     Y/Y     Ratio       746     -2.4%     1,360     -19.6%     1,252     -11.5%     55%       64     -14.7%     89     -32.6%     54     -37.9%     72%       259     9.7%     313     -32.7%     210     -35.8%     83%       182     27.3%     258     -5.8%     322     25.3%     71%       3     0.0%     9     12.5%     15     7.1%     33% | ActualY/YActualY/YActualY/YRatioActual746-2.4%1,360-19.6%1,252-11.5%55%19.564-14.7%89-32.6%54-37.9%72%15.02599.7%313-32.7%210-35.8%83%16.518227.3%258-5.8%32225.3%71%30.630.0%912.5%157.1%33%67.0 | Actual     Y/Y     Actual     Y/Y     Actual     Y/Y     Ratio     Actual     Y/Y       746     -2.4%     1,360     -19.6%     1,252     -11.5%     55%     19.5     50.9%       64     -14.7%     89     -32.6%     54     -37.9%     72%     15.0     43.4%       259     9.7%     313     -32.7%     210     -35.8%     83%     16.5     18.1%       182     27.3%     258     -5.8%     322     25.3%     71%     30.6     102.3%       3     0.0%     9     12.5%     15     7.1%     33%     67.0     148.1% | ActualY/YActualY/YActualY/YRatioActualY/YActual746-2.4%1,360-19.6%1,252-11.5%55%19.550.9%1.6864-14.7%89-32.6%54-37.9%72%15.043.4%0.842599.7%313-32.7%210-35.8%83%16.518.1%0.8118227.3%258-5.8%32225.3%71%30.6102.3%1.7730.0%912.5%157.1%33%67.0148.1%5.00 | ActualY/YActualY/YActualY/YRatioActualY/YActualY/Y746-2.4%1,360-19.6%1,252-11.5%55%19.550.9%1.68-9.4%64-14.7%89-32.6%54-37.9%72%15.043.4%0.84-27.3%2599.7%313-32.7%210-35.8%83%16.518.1%0.81-41.5%18227.3%258-5.8%32225.3%71%30.6102.3%1.77-1.6%30.0%912.5%157.1%33%67.0148.1%5.007.1% | ActualY/YActualY/YActualY/YRatioActualY/YActualY/YActual746-2.4%1,360-19.6%1,252-11.5%55%19.550.9%1.68-9.4%\$991,36564-14.7%89-32.6%54-37.9%72%15.043.4%0.84-27.3%\$814,2172599.7%313-32.7%210-35.8%83%16.518.1%0.81-41.5%\$774,85018227.3%258-5.8%32225.3%71%30.6102.3%1.77-1.6%\$638,00930.0%912.5%157.1%33%67.0148.1%5.007.1%\$56,000 | Actual     Y/Y     Actual     Y/Y     Actual     Y/Y     Ratio     Actual     Y/Y     Actual | Actual     Y/Y     Actual     Y/Y     Actual     Y/Y     Ratio     Actual     Y/Y     Actual |